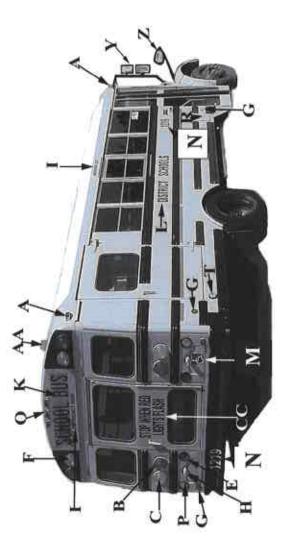

### BODY DATA PLATE:

A durable data plate must be mounted inside the body in a clearly visible location. The body data plate information must include a listing of the "Maximum Design Capacity" and the "Equipped Capacity" of the body. Maximum Design Capacity must be the maximum number of passengers the bus (body shell size) can carry, based on 12.8 inches minimum seat width per passenger, with the minimum knee room (seat spacing) permitted by FMVSS No. 222. Equipped Capacity must be the actual passenger capacity of the finished body, as equipped by the manufacturer, based on the number of total passengers.

INITAL: 10-17-2022

the installed bench seats are designed to carry, and the number of wheelchair positions installed.

An example of the format to be used for Equipped Capacity is "28 + 3 WC," meaning 28 standard passenger seats plus 3 wheelchair positions.