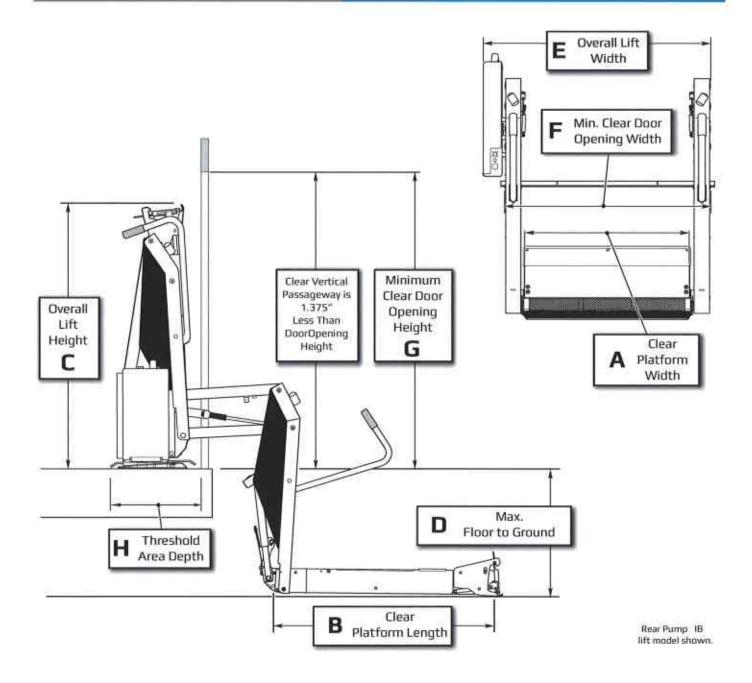

### GreenPower Motor Co.

5) On the pricing spreadsheet, tab titled "Base Bus Comparison - School," under Type A, please define what is meant by "18 capacity lift?" Does this mean 18 passengers + 1 wheelchair position and a wheelchair lift?

- The number 18 is the maximum design capacity also known as the shell capacity. Maximum Design Capacity is the maximum number of passengers the bus (body shell size) can carry; based on 12.8 inch minimum seat width per passenger (a standard 39" seat has three seating positions) with the minimum knee room (seat spacing) required under (Federal Motor Vehicle Safety Standard (FMVSS) No.222 without a wheelchair lift or wheel chair positions.
- The standard number of wheelchair positions for the Type A 18 Capacity Lift bus is one. The number of each 12.8 inch wide seating position that is reduced to accommodate each wheelchair position, and the wheelchair lift itself are subtracted from the maximum design capacity to provide the equipped capacity, which is the actual passenger capacity as equipped by the manufacturer.
- An example of a Type A, 18 Capacity bus with a lift could be: Equipped Capacity 6 + 1 WC," meaning 6 regular passenger seating positions plus 1 wheelchair position.

### GreenPower Motor Co.

10) Let me rephrase my questions: On the pricing sheet, on the tab titled "Base Bus Comparison - School," please confirm that "18 capacity lift" for Type A buses means 18 passenger seats + 1 wheelchair position, and "83 capacity lift" for type D buses means 83 passenger seats + 3 wheelchair positions.

- The numbers 18 and 83 are the maximum design capacities also known as the shell capacity. Maximum Design Capacity is the maximum number of passengers the bus (body shell size) can carry; based on 12.8 inch minimum seat width per passenger ( a standard 39" seat has three seating positions) with the minimum knee room (seat spacing) required under FMVSS No.222 without a wheelchair lift or wheel chair positions.
- The standard number of wheelchair positions for the Type A 18 Capacity Lift bus is one. The standard number of wheelchair positions for the Type D 83 Capacity lift bus is three. The number of each 12.8 inch wide seating position that is reduced to accommodate each wheelchair position, and the wheelchair lift itself are subtracted from the maximum design capacity to provide the equipped capacity, which is the actual passenger capacity as equipped by the manufacturer.
- An example of a Type A, 18 Capacity bus with a lift could be: Equipped Capacity 6 + 1 WC," meaning 6 regular passenger seating positions plus 1 wheelchair position.