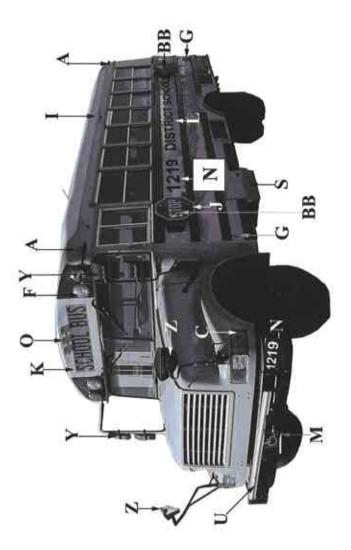

ervice tools must be readily available, and a list of suppliers must be provided to each school district shop purchasing that brand of air conditioner.
- Suspension Capacity and Ground Clearance Ground clearance at the lowest point of the air-conditioning system must be no less than the ground clearance of the bus at the step well.
- Air conditioner system manufacturers must provide information and data, as needed, to assist in establishing chassis engine performance requirements and in determining chassis electrical components or specifications that may be needed to accommodate the additional electrical demands imposed by the air-conditioning system.

Initial:

[Page Intentionally Blank]

Initial: 10/17/2022

# APPENDIX A

MINIMUM LETTERING AND LIGHTING REQUIREMENTS

Initial: 10/17/2022



# MINIMUM LETTERING AND LIGHTING REQUIREMENTS:

| ٧  | LED Clearance Lights                                                      | 1 | (Name of District) District Schools, Each Side,<br>Belt Line, 6-inch lettering                                                                                 |
|----|---------------------------------------------------------------------------|---|----------------------------------------------------------------------------------------------------------------------------------------------------------------|
| BB | Octagonal Stop Arm                                                        | Σ | Universal Handicapped Symbol,<br>Wheelchair Lift Equipped Bus symbol can be placed<br>anywhere on the front bumper, the size must be 6 by 6<br>inches minimum. |
| J  |