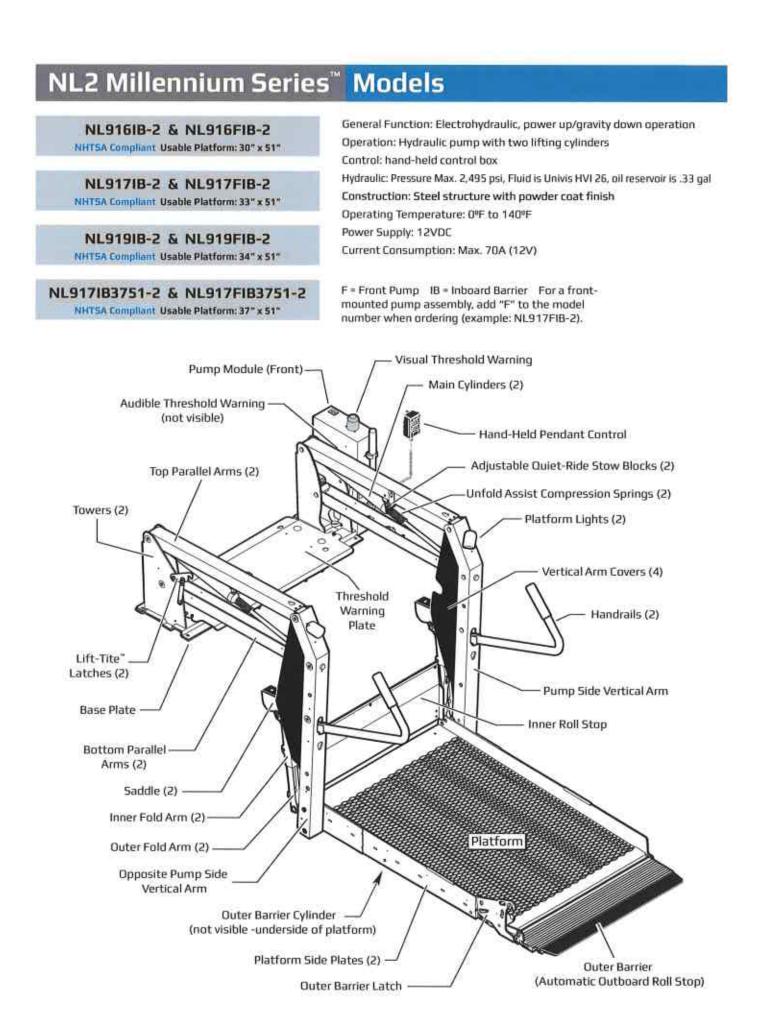

be in the fully up position before the platform leaves the ground, has durable rubber nose guard and is powder coated yellow for safety and high visibility
- Parallel arms lift with hydraulic cylinders
- Side or rear door application
- Two platform widths available
- Dual handrails for security and convenience
- · Bridging feature permits the wheelchair user to board the lift from sidewalks or inclines
- Floor to ground travel is 48"
- Lifting capacity is 800 lbs
- Integrated back-up pump
- Equipped with an adjustable anti-rattle feature to avoid unpleasant noise in the vehicle during transit
- Durable high-gloss powder coated finish
- Lift-Tite system stows the lift platform securely while the vehicle is in transit
- Pump module with removable cover offers easy access to all components



#### NL2 Millennium Series<sup>™</sup> Dimensions



| All   | dimensions are     | for reference only.           |  |
|-------|--------------------|-------------------------------|--|
| 1.444 | contractional of a | that the the billion billings |  |

| NL2 Millennium S               | eries"                |                            | Α                          | В                           | С                         | D                          | E                        | F                                      | G                                       | н                          |
|--------------------------------|-----------------------|----------------------------|----------------------------|-----------------------------|---------------------------|----------------------------|